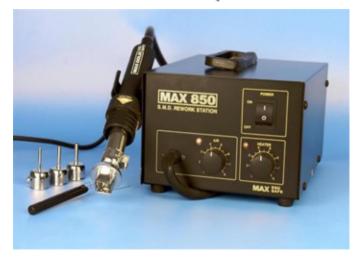

Blower (S.M.D Rework Station): To Remove and Solder SMD / Chip Components.

चिप उपकरण निकलने व् लगाने के लिए!

Battery Booster: To Boost 

Ultrasonic Cleaner: To Voltage of Battery.

बॅटरी का वोल्टेज बड़ाने के लिए!