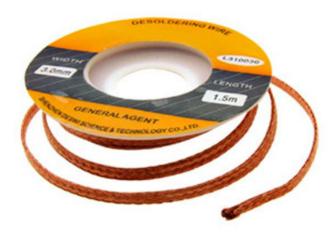

अर्धघन माध्यम रांगा! सोल्डर करने के लिए!

Sponge: To Clean Tip of Soldering Iron

सोल्डरिंग आयरन के टिप को साफ करने के लिए!

 Desoldering Wire: To Desolder Electronic Components and To Remove Excess Solder from PCB Track.

इलेक्ट्रोनिक उपकरण निकलने तथा अतिरिक्त रांगा को पीसीबी ट्रैक से हणने के लिए!

Screwdriver Kit: To
 Disassemble and Assemble
 Mobile Phone.

मोबाइल फ़ोन खोलने तथा बंद करने के लिए!