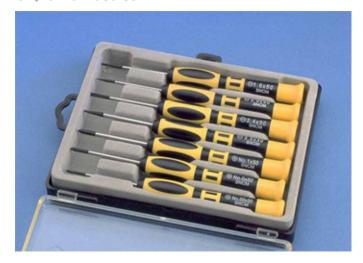

इलेक्ट्रोनिक उपकरण निकलने तथा अतिरिक्त रांगा को पीसीबी ट्रैक से हणने के लिए!

Screwdriver Kit: To
 Disassemble and Assemble
 Mobile Phone.

मोबाइल फ़ोन खोलने तथा बंद करने के लिए!