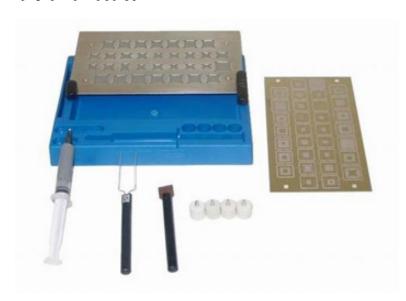

Clean PCB and Electronic Components.

पीसीबी तथा एलेक्ट्रॉनिक उपकरण सॉफ करने के लिए!

 BGA Kit: To Reball and Repair Ball-Type IC.

> बॉल टाइप आईसी को रिबाल तथा रिपेर करने के लिए!

 Magnifying Lamp: To Get Magnified View of PCB and Components.