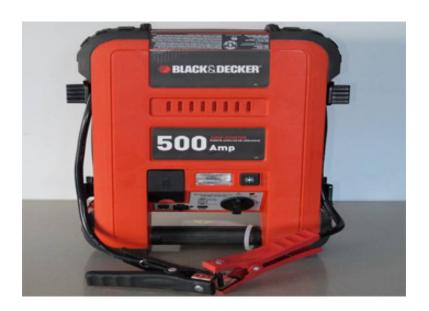

Blower (S.M.D Rework Station): To Remove and Solder SMD / Chip Components.

चिप उपकरण निकलने व् लगाने के लिए!

Battery Booster: To Boost 

Ultrasonic Cleaner: To Voltage of Battery.

बॅटरी का वोल्टेज बड़ाने के लिए!