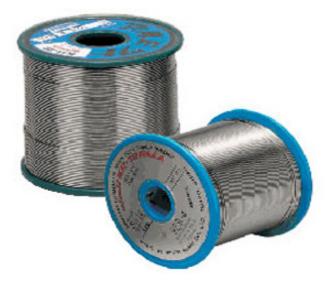

1. Soldering Iron or Soldering Station: Used to Solder. सोल्डर करने के काम आता है!

- P.C.B Stand: Used to HoldPCB.
  - Solder Wire (Ranga): Used to Solder.

पीसीबी को पकड़ कर रखने के काम आता है ! सोल्डर करने के काम आता है !