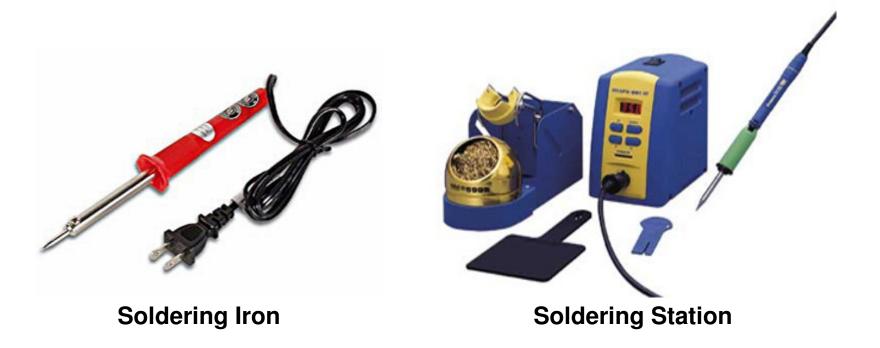

1. Soldering Iron or Soldering Station: Used to Solder. सोल्डर करने के काम आता है!

- P.C.B Stand: Used to HoldPCB.
  - Solder Wire (Ranga): Used to Solder.

पीसीबी को पकड़ कर रखने के काम आता है ! सोल्डर करने के काम आता है !