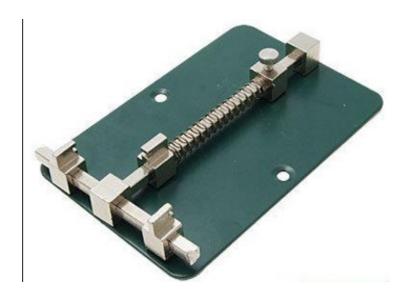

1. Soldering Iron or Soldering Station: Used to Solder. सोल्डर करने के काम आता है!

- P.C.B Stand: Used to HoldPCB.
  - Solder Wire (Ranga): Used to Solder.

पीसीबी को पकड़ कर रखने के काम आता है ! सोल्डर करने के काम आता है !