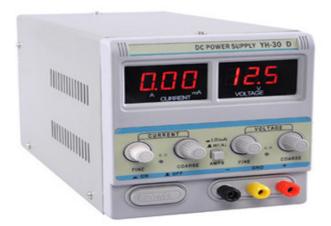

पीसीबी तथा एलेक्ट्रॉनिक उपकरण को बड़ा करके देखने के लिए!

Case and Screen Opener:
 To Open the Screen and
 Case of a Mobile Phone.

मोबाइल फ़ोन का स्क्रीन तथा बॉडी खोलने के लिए!

DC करैंट के लिए!

Liquid Flux: To Clean PCB
 Track and Legs of
 Electronic Components
 While Soldering.