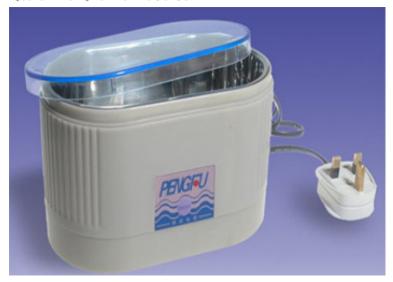

Blower (S.M.D Rework Station): To Remove and Solder SMD / Chip Components.

चिप उपकरण निकलने व् लगाने के लिए!

Battery Booster: To Boost 

Ultrasonic Cleaner: To Voltage of Battery.

बॅटरी का वोल्टेज बड़ाने के लिए!

Clean PCB and Electronic Components.

पीसीबी तथा एलेक्ट्रॉनिक उपकरण सॉफ करने के लिए!

 BGA Kit: To Reball and Repair Ball-Type IC.

> बॉल टाइप आईसी को रिबाल तथा रिपेर करने के लिए!

 Magnifying Lamp: To Get Magnified View of PCB and Components.