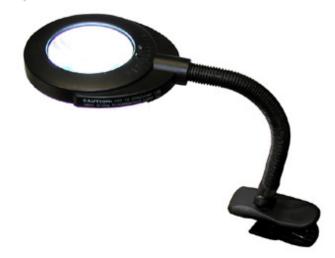

Clean PCB and Electronic Components.

पीसीबी तथा एलेक्ट्रॉनिक उपकरण सॉफ करने के लिए!

 BGA Kit: To Reball and Repair Ball-Type IC.

> बॉल टाइप आईसी को रिबाल तथा रिपेर करने के लिए!

 Magnifying Lamp: To Get Magnified View of PCB and Components.

पीसीबी तथा एलेक्ट्रॉनिक उपकरण को बड़ा करके देखने के लिए!

Case and Screen Opener:
 To Open the Screen and
 Case of a Mobile Phone.

मोबाइल फ़ोन का स्क्रीन तथा बॉडी खोलने के लिए!

DC करैंट के लिए!

Liquid Flux: To Clean PCB
 Track and Legs of
 Electronic Components
 While Soldering.